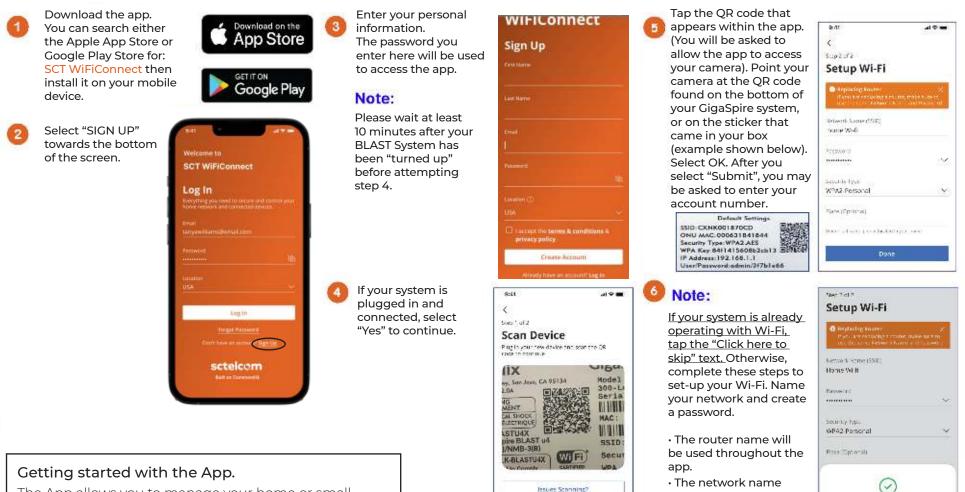

## Setting up your Wi-Fi and SCT WiFiConnect App

**Houter Wiring Setup** 

The App allows you to manage your home or small business Wi-Fi network. You can self-install and be managing your home or business within a few minutes. Download the app and start managing your home network today!

Need help? Contact support at 877-723-6875 / www.sctelcom.net if you do not want to change it on all the devices in your home, use your existing wireless SSID and password from your current router.

(SSID) is what you will

Select a password for

vour wireless network.

use as your wireless

connection name.